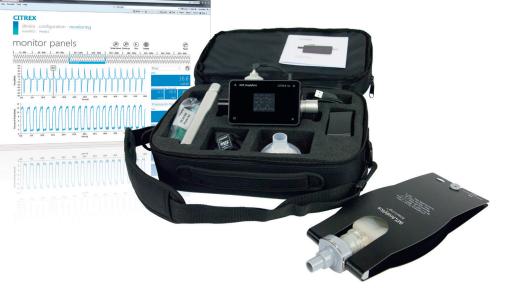

#### CITREX mobile test set

The biomedical test set "CITREX mobile" is a certified, high precise measuring system delivered with all needed component parts.

These accessories represent only a selection from our product catalogue. Please ask for further information.