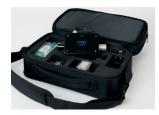

#### Carrying bag CITREX

The carrying bag is made of high-quality materials and is big enough to securely hold and transport the device along with all accessories.

#### **Carrying case**

The FlowAnalyser case provides protection and order at work. This robust case includes storage space for your FlowAnalyser, adapter set, bacteria filter, power and USB cord, FlowLab software and user manual.