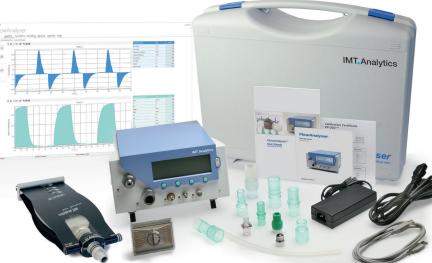

#### **Carrying case**

The FlowAnalyser case provides protection and order at work. This robust case includes storage space for your FlowAnalyser, adapter set, bacteria filter, power and USB cord, FlowLab software and user manual.

#### Adapter set

The adapter set assists in connecting the test object to the FlowAnalyser. The smallest possible dead space, as well as minor differences in the cross-section dimension of the flow current help increase measurement accuracy. This adapter set is included, free of charge, in your FlowAnalyser purchase.

#### FlowAnalyser set

The biomedical test sets "FlowAnalyser Set V" and "FlowAnalyser Set VA" are a certified, high precise measuring system delivered with all needed component parts.

These accessories represent only a selection from our product catalogue. Please ask for further information.