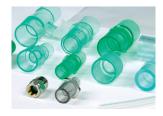

#### Adapter set

The adapters contained in the set allow connection of virtually any test object to the device.

#### Adapter set

The adapter set assists in connecting the test object to the FlowAnalyser. The smallest possible dead space, as well as minor differences in the cross-section dimension of the flow current help increase measurement accuracy. This adapter set is included, free of charge, in your FlowAnalyser purchase.